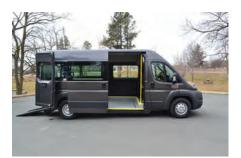

## ProMaster Community Shuttle

Unmatched vehicle capacity up to 7 ambulatory passengers, 2 or 3 wheelchairs, plus the driver!

An Innovative design, with OEM styling inside and out, that will look good parked in any neighbourhood.

Fully Lowered Floor Design

Heavy Duty Stainless Steel Construction

Epoxy Primed Inside and Out

34" Wide Rear Entry Zero Effort Spring Assist Ramp

Extra large floor space for mobility aids measuring 60"

Freedman 3PT Seating