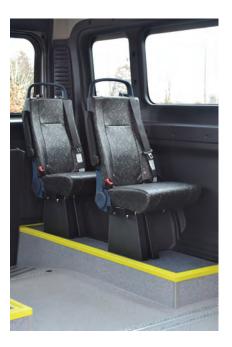

Fully Lowered Floor Design

Heavy Duty Stainless Steel Construction

Epoxy Primed Inside and Out

34" Wide Rear Entry Zero Effort Spring Assist Ramp

Extra large floor space for mobility aids measuring 60"

Freedman 3PT Seating

Q'Straint L Track or Slide n' Click

**Bright Spacious Interior** 

**OEM Styling Throughout Conversion** 

Fully conforming to all applicable standards and regulations

Imagine never having to fix a lift again...