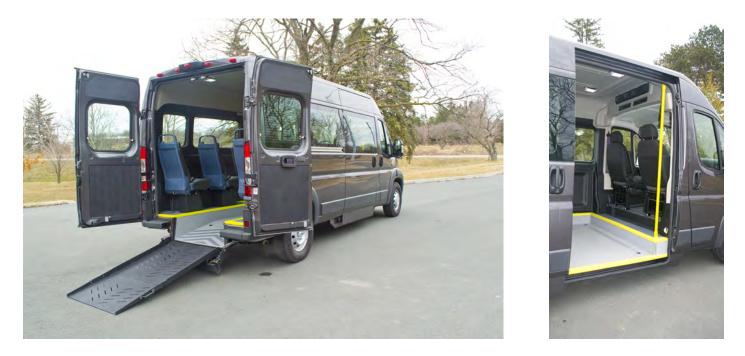

The all new ProMaster Community Shuttle is designed for all members of the community, whether using a wheelchair, a walker, or fully ambulatory.

A quick and dignified loading experience from either the low side door step, or the rear access zero effort spring assist ramp.

The ProMaster Community Shuttle by Creative Carriage will never leave you in a position where you cannot load or unload your passengers.

Fully Lowered Floor Design

Heavy Duty Stainless Steel Construction

Epoxy Primed Inside and Out

34" Wide Rear Entry Zero Effort Spring Assist Ramp

Extra large floor space for mobility aids measuring 60"

Freedman 3PT Seating