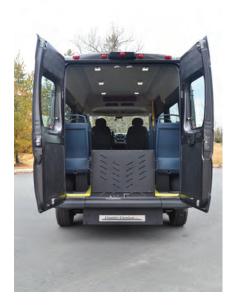

The all new ProMaster Community Shuttle is designed for all members of the community, whether using a wheelchair, a walker, or fully ambulatory.

A quick and dignified loading experience from either the low side door step, or the rear access zero effort spring assist ramp.

Fully Lowered Floor Design

Heavy Duty Stainless Steel Construction

Epoxy Primed Inside and Out

34" Wide Rear Entry Zero Effort Spring Assist Ramp

Extra large floor space for mobility aids measuring 60"

Freedman 3PT Seating