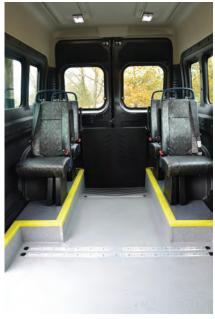

Fully Lowered Floor Design

Heavy Duty Stainless Steel Construction

Epoxy Primed Inside and Out

34" Wide Rear Entry Zero Effort Spring Assist Ramp

Extra large floor space for mobility aids measuring 60"

Freedman 3PT Seating

Q'Straint L Track or Slide n' Click

**Bright Spacious Interior** 

**OEM Styling Throughout Conversion** 

Fully conforming to all applicable standards and regulations

Imagine never having to fix a lift again...