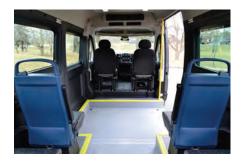

## ProMaster Community Shuttle

Unmatched vehicle capacity up to 7 ambulatory passengers, 2 or 3 wheelchairs, plus the driver!

An Innovative design, with OEM styling inside and out, that will look good parked in any neighbourhood.

Fully Lowered Floor Design

Heavy Duty Stainless Steel Construction

Epoxy Primed Inside and Out

34" Wide Rear Entry Zero Effort Spring Assist Ramp

Extra large floor space for mobility aids measuring 60"

Freedman 3PT Seating

Q'Straint L Track or Slide n' Click

**Bright Spacious Interior** 

**OEM Styling Throughout Conversion** 

Fully conforming to all applicable standards and regulations

Imagine never having to fix a lift again...