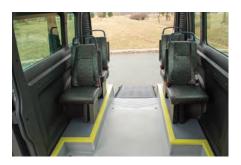

Fully Lowered Floor Design

Heavy Duty Stainless Steel Construction

Epoxy Primed Inside and Out

34" Wide Rear Entry Zero Effort Spring Assist Ramp

Extra large floor space for mobility aids measuring 60"

Freedman 3PT Seating

Q'Straint L Track or Slide n' Click

**Bright Spacious Interior** 

**OEM Styling Throughout Conversion** 

Fully conforming to all applicable standards and regulations

Imagine never having to fix a lift again...