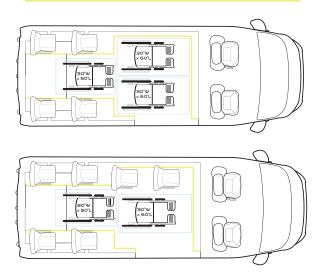

## ProMaster Community Shuttle

Unmatched vehicle capacity up to 7 ambulatory passengers, 2 or 3 wheelchairs, plus the driver!

An Innovative design, with OEM styling inside and out, that will look good parked in any neighbourhood.

Fully Lowered Floor Design

Heavy Duty Stainless Steel Construction

Epoxy Primed Inside and Out

34" Wide Rear Entry Zero Effort Spring Assist Ramp

Extra large floor space for mobility aids measuring 60"

Freedman 3PT Seating